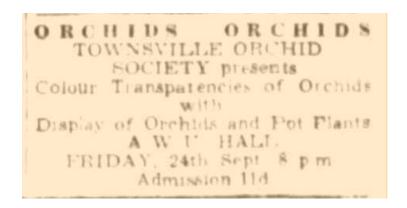

Just one year after its formation, the Townsville Orchid Society organised its first exhibition – in September. Our seasonal Shows have evolved from this first exhibition, although they look very different.

The Exhibition took the form of a display of locally grown orchids as well as a "lantern lecture". Slides of exotic, colourful orchids and commentary were provided by guest speaker, Mr W. Kirkwood of Cairns. It was held on a Friday night at 8pm – not the 3-day event we have now. No prizes or awards were given.

Interestingly, "a thoughtful gesture on the part of the Society was to present all cut orchids shown to the Red Cross for its Chelsea Flower Show in Brisbane."

Read the 1948 Townsville Daily Bulletin article about the Exhibition on <a href="https://trove.nla.gov.au/newspaper/page/5604718">https://trove.nla.gov.au/newspaper/page/5604718</a>. Go to "Orchid Display and Lecture".